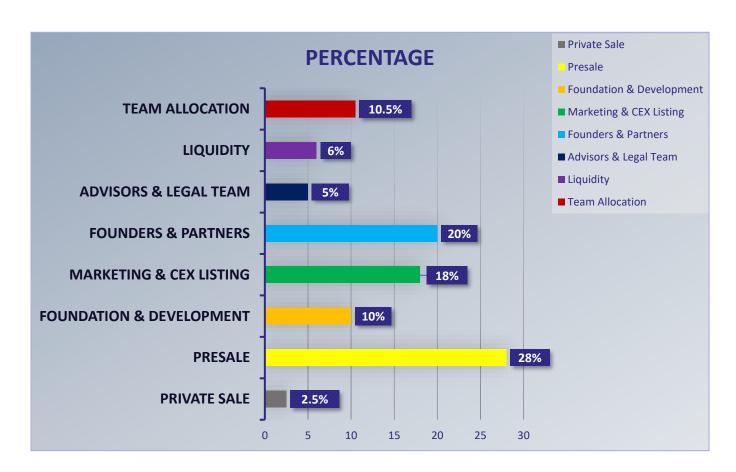

# **TOKENOMICS**

The total maximum supply of ELOM META tokens that will be created and in circulation is 1000,000,000,000 (1 trillion). ELM tokens are based on the BEP20 smart contract standard and run on Binance Smart Chain.

- **Private Sale**: This is the allocation available to early private investors who can meet the minimum purchase amount threshold.
- **Presale**: This is the allocation of the token supply that will be offered for sale to the public.
- Foundation & Development: This strategically important
  allocation will be used for driving the development and expansion
  of the ecosystem and to conduct research and explore emerging
  business development opportunities in the fast-moving crypto
  asset space.

- Marketing & CEX Listing: Funding marketing, strategic partnerships and listing on exchanges.
- Founders & Partners: These are the tokens allocated to the founders and partners. Majority is locked for 1 Year with a cliff of 30 Days.
- Advisors & Legal Team: These are the tokens allocated to our advisors and legal team. Majority is locked for 1 Year with a cliff of 30 Days.
- Liquidity: Tokens will be locked for one year for liquidity.
- **Team Allocation**: ELOM META team members allocation. Majority is locked for 1 Year with a cliff of 30 Days.